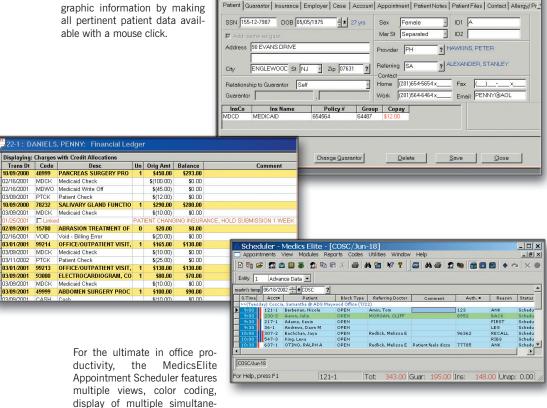

#### MedicsElite Feature Highlights

The MedicsElite Demographics window dramatically eases access to a wealth of demographic information by making all pertinent patient data available with a mouse click

ous providers, user-selectable detail fields, and much more.