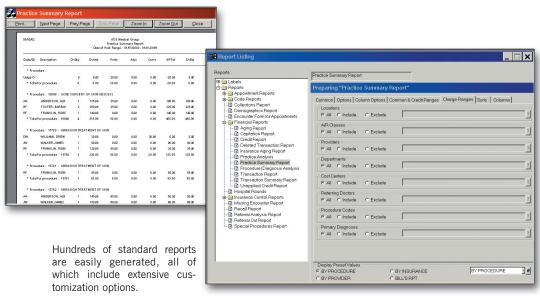

Reporting - Fast, Powerful, Customizable

For access to any financial and patient data in your practice, MedicsElite provides quick, ready-to-use, and fully-customizable reporting capabilities. No programming or add-on report generators required!